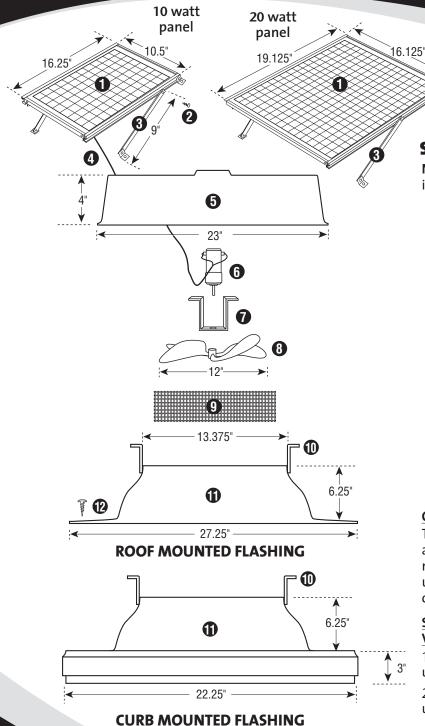

#### **SOLAR ATTIC FAN PARTS**

**NOTE:** Exploded view of Solar Attic Fan is for illustrative purposes only. Unit comes fully assembled.

- 1. Custom Solar Panel
- **2.** (2) #8 x 1" Self-Tapping Screws
- 3. Adjustable Solar Panel Bracket
- 4. Wire Lead
- **5.** 1100 Series, .080" Thickness, Aircraft Grade Aluminum Shroud
- 6. Custom DC Motor
- 7. Motor Isolation Bracket
- 8. Air Drive Precision Pitch Blade
- 9. 4" x 48" Stainless Steel Wire Mesh
- **10.** Rugged 14 Gauge Shroud Support Bracket
- **11.** 1100 Series, .080" Thickness, Aircraft Grade Aluminum Flashing
- **12.** (6) #6 x 1 1/2" Stainless Steel Phillips Head Screws