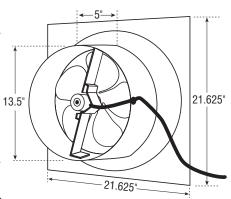

### SOLAR PANEL VENTING CAPACITY

10 watts - up to 1,200 sf up to 850 CFMs

20 watts - up to 2,000 sf up to 1,275 CFMs

**GABLE MOUNTED UNIT** 