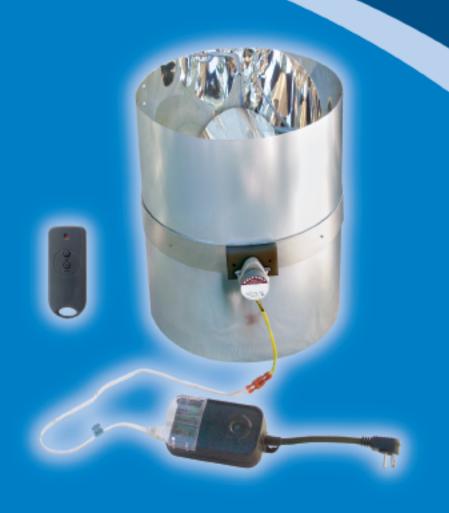

## **NATURAL LIGHT REMOTE CONTROLLED DIMMER**

Turn off your Tubular Skylight with a push of a button!

Natural Light is proud to unveil its newest product; the remote controlled dimmer. The dimmer allows you to adjust the amount of daylight entering a room with an easy-to-use remote control. It fits all tubular skylight models. Perfect for any room that may need to be darkened during the day including bedrooms, media rooms and conference rooms. The dimmer comes fully assembled and is easy to install.

## **REMOTE CONTROLLED DIMMER**

**NOTE:** Exploded view of Dimmer Kit is for illustrative purposes only. Unit comes assembled.

- 1. Remote Control
- 2. Rotating Reflective Dimmer Panel
- 3. Light Pipe
- 4. 120 Volt, Low RPM Custom Motor
- 5. Remote Activated Control Box