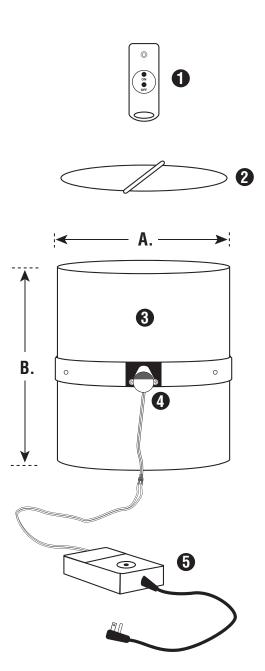

## **REMOTE CONTROLLED DIMMER**

**NOTE:** Exploded view of Dimmer Kit is for illustrative purposes only. Unit comes assembled.

- 1. Remote Control
- 2. Rotating Reflective Dimmer Panel
- 3. Light Pipe
- 4. 120 Volt, Low RPM Custom Motor
- 5. Remote Activated Control Box

## **DIMMER DIMENSIONS:**

| MODEL          | A.  | В.      |
|----------------|-----|---------|
| 10" Dimmer Kit | 10" | 12"     |
| 13" Dimmer Kit | 13" | 13.625" |
| 18" Dimmer Kit | 18" | 20"     |
| 21" Dimmer Kit | 21" | 24"     |