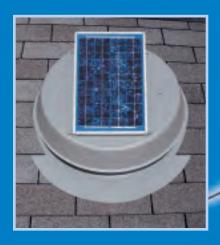

## NATURAL LIGHT SOLAR ATTIC FAN

The Environmentally Sensible Solution that can SAVE you Money!

**SOLAR GABLE FAN**10 or 20 watt units available

Attic venting is an important aspect in maintaining a healthy energy efficient home. Proper venting cools your roof extending the material life and reduces the load on your air conditioning system. Attic venting also increases fresh air circulation. Powered completely by free solar energy, this sleek and efficient vent is both compact and quiet. Fully operational right from the box, it installs easily, with no electrical wiring. And let's not forget powerful! Operating up to 850 cfm, a single 10 watt unit can fully vent up to 1200 square feet.