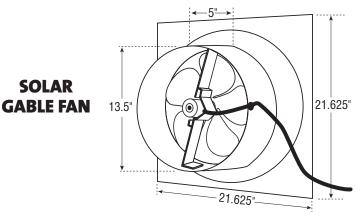

## NATURAL LIGHT SOLAR ATTIC FAN

The Environmentally Sensible Solution that can SAVE you Money!

**SOLAR GABLE FAN**10 or 20 watt units available

Attic venting is an important aspect in maintaining a healthy energy efficient home. Proper venting cools your roof extending the material life and reduces the load on your air conditioning system. Attic venting also increases fresh air circulation. Powered completely by free solar energy, this sleek and efficient vent is both compact and quiet. Fully operational right from the box, it installs easily, with no electrical wiring. And let's not forget powerful! Operating up to 850 cfm, a single 10 watt unit can fully vent up to 1200 square feet.