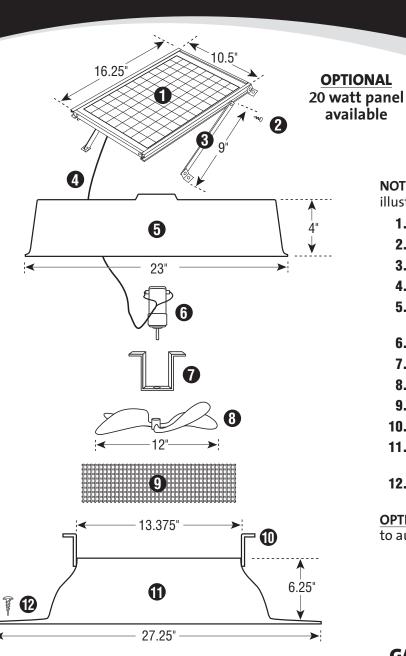

### **SOLAR ATTIC FAN**

**NOTE:** Exploded view of Solar Attic Fan is for illustrative purposes only. Unit comes fully assembled.

- 1. Custom Solar Panel
- 2. (2) #8 x 1" Self-Tapping Screws
- 3. Adjustable Solar Panel Bracket
- 4. Wire Lead
- **5.** 1100 Series, .080" Thickness, Aircraft Grade Aluminum Shroud
- 6. Custom DC Motor
- 7. Motor Isolation Bracket
- 8. Air Drive Precision Pitch Blade
- 9. 4" x 48" Stainless Steel Wire Mesh
- **10.** Rugged 14 Gauge Shroud Support Bracket
- **11.** 1100 Series, .080" Thickness, Aircraft Grade Aluminum Flashing
- **12.** (6) #6 x 1 1/2" Stainless Steel Phillips Head Screws