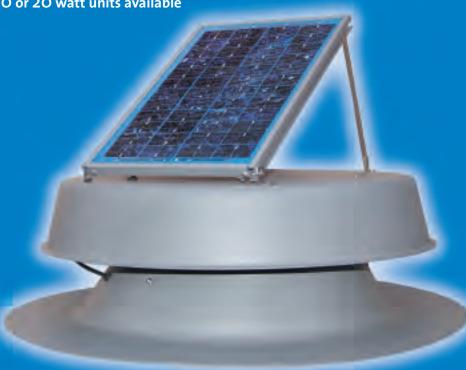

## NATURAL LIGHT SOLAR ATTIC FAN

The Environmentally Sensible Solution that can SAVE you Money!

**SOLAR GABLE FAN**10 or 20 watt units available

Attic venting is an important aspect in maintaining a healthy energy efficient home. Proper venting cools your roof extending the material life and reduces the load on your air conditioning system. Attic venting also increases fresh air circulation. Powered completely by free solar energy, this sleek and efficient vent is both compact and quiet. Fully operational right from the box, it installs easily, with no electrical wiring. And let's not forget powerful! Operating up to 850 cfm, a single 10 watt unit can fully vent up to 1200 square feet.